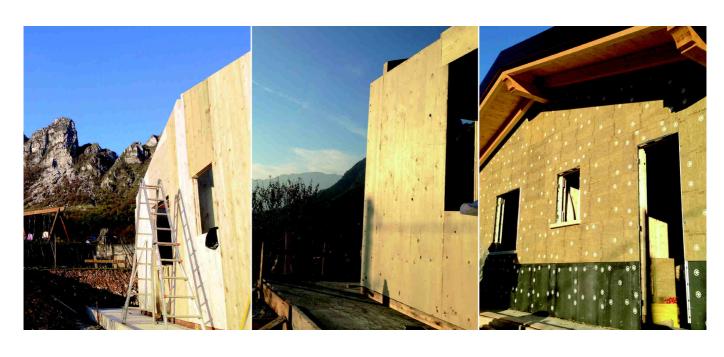

### **PRODUCTS**

Our structures are constructed using the most advanced, environmentally friendly technologies.

Assembling structures with X-lam cross-laminated wood panels, we are able to guarantee high thermo-acoustic and structural performance.

This includes being extremely durable particularly in high-risk seismic regions and also in other high-intensity weather conditions such as hurricanes and tornadoes. Thanks to being pre-produced, assembly is extremely simple and efficient.