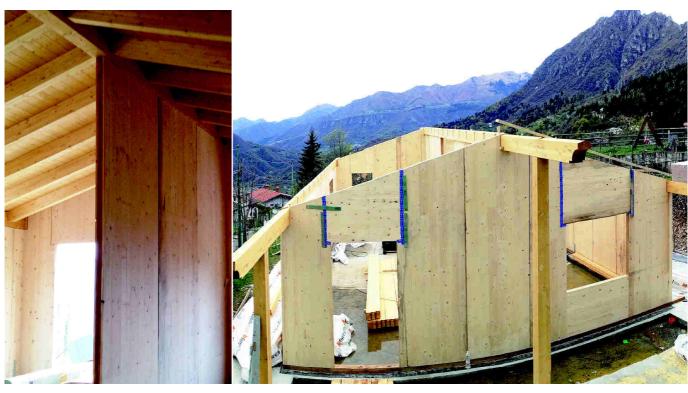

### **PRODUCTS**

Our structures are constructed using the most advanced, environmentally friendly technologies.

Assembling structures with X-lam cross-laminated wood panels, we are able to guarantee high thermo-acoustic and structural performance.

This includes being extremely durable particularly in high-risk seismic regions and also in other high-intensity weather conditions such as hurricanes and tornadoes. Thanks to being pre-produced, assembly is extremely simple and efficient.