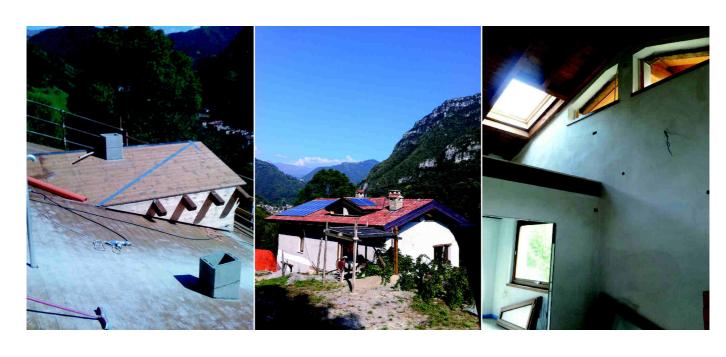

## CASE HISTORY MANSIONS

Valtrompia, Lombardy, Northern Italy\_2016
Architectural Design, Engineering and Wood Supply